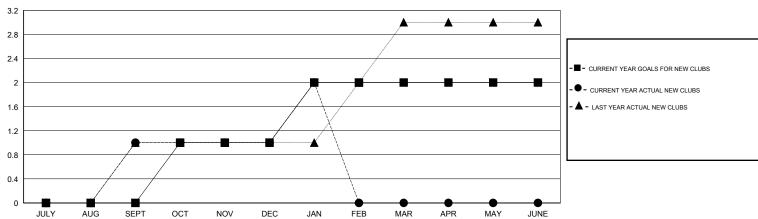

## GOALS AND ACTUAL NEW CLUBS CUMULATIVE

0

| GENDER DISTRIBUT      | ENDER DISTRIBUTION |       |  |  |  |  |
|-----------------------|--------------------|-------|--|--|--|--|
| MALE                  | 1,652 (70.63%)     |       |  |  |  |  |
| FEMALE                | 687 (29.37%)       |       |  |  |  |  |
|                       |                    |       |  |  |  |  |
|                       |                    |       |  |  |  |  |
| FAMILY UNIT MEMBERS   |                    | 1,204 |  |  |  |  |
| HEAD OF HOUSEHOLD     |                    | 424   |  |  |  |  |
| NON-HEAD OF HOUSEHOLD |                    | 780   |  |  |  |  |