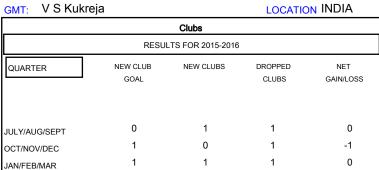

APR/MAY/JUNE

## MONTHLY MEMBERSHIP PROGRESS REPORT

## District 321A1

Results as of: 1/31/2016

 $\mathsf{GMT}\;\mathsf{CA}\;6$ 



0

0

| ] |                       |                    | Members                             |                    |                  |  |
|---|-----------------------|--------------------|-------------------------------------|--------------------|------------------|--|
| ╢ | RESULTS FOR 2015-2016 |                    |                                     |                    |                  |  |
|   | QUARTER               | NEW MEMBER<br>GOAL | CHARTER AND<br>NEW MEMBERS<br>ADDED | DROPPED<br>MEMBERS | NET<br>GAIN/LOSS |  |
| l | JULY/AUG/SEPT         | -50                | 90                                  | 70                 | 20               |  |
| ı | OCT/NOV/DEC           | 45                 | 28                                  | 45                 | -17              |  |